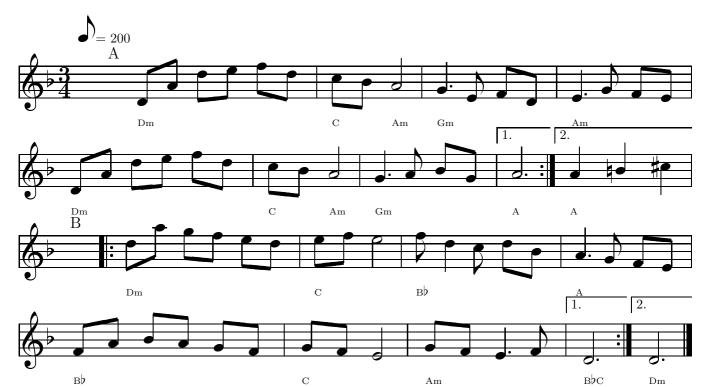

## **Bittersweet**

(Duple Minor, AABB)

Music: Bittersweet

©Chris Rua



# $\mathbf{A1}$

Victor Skowronski

- **1-2:** First couple set to each other.
- **3-4:** First couple gypsy halfway to change places.
- **5-6:** All face up. First couple casts down and second couple leads up.
- 7-8: All turn single away from partner.

#### $\mathbf{A2}$

- **1-2:** All set to partner.
- **3-4:** All gypsy with partner halfway to change places.
- **5-6:** All face up. Second couple casts down and first couple leads up.
- **7-8:** All turn single away from partner.

### B1

1-8: Women start an open ladies chain with a turn by the right hand.

#### B2

- 1-2: All turn single right.
- **3-4:** All circle left halfway.
- **5-6:** First couple cross up and second couple cast down.
- 7-8: First couple cast down and second couple lead up.